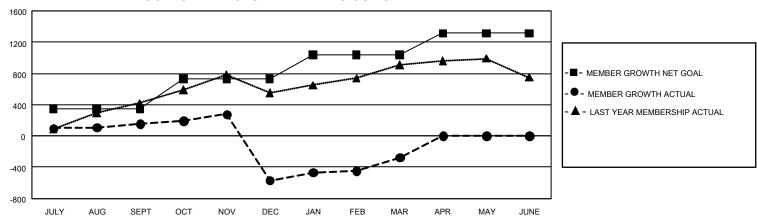

## GOALS AND ACTUAL MEMBERS CUMULATIVE

| DROPPED CLUBS: 41 |       |                            | GENDER DISTRIBUTION  MALE 6,266 (58.25%) |                |
|-------------------|-------|----------------------------|------------------------------------------|----------------|
|                   |       |                            |                                          | , , ,          |
|                   |       |                            | FEMALE                                   | 4,489 (41.73%) |
| DROPPED MEMBERS   |       |                            | NON BINARY                               | 0 (0.00%)      |
| DECEASED          | 27    |                            | PREFER NOT TO ANSWER                     | 2 (0.02%)      |
| CLUB CANCELLED    | 641   |                            | TOTAL FAMILY UNIT MEMBERS                | 856            |
| OTHER             | 1,266 | CLICK HERE FOR             |                                          |                |
| TOTAL             | 1,934 | CUMULATIVE MEMBERSHIP DATA | FAMILY MEMBERS PAYING HALF DUES 485      |                |

| Members               |                           |                         |                                              |  |  |  |  |  |
|-----------------------|---------------------------|-------------------------|----------------------------------------------|--|--|--|--|--|
| RESULTS FOR 2022-2023 |                           |                         |                                              |  |  |  |  |  |
| QUARTER               | MEMBER GROWTH NET<br>GOAL | MEMBER GROWTH<br>ACTUAL | DROPPED MEMBERS ACTUAL (including transfers) |  |  |  |  |  |
| JULY/AUG/SEI          | PT 350                    | 546                     | 355                                          |  |  |  |  |  |
| OCT/NOV/DEC           | 380                       | 689                     | 1,353                                        |  |  |  |  |  |
| JAN/FEB/MAR           | 305                       | 612                     | 226                                          |  |  |  |  |  |
| APR/MAY/JUN           | E 278                     | 0                       | 0                                            |  |  |  |  |  |