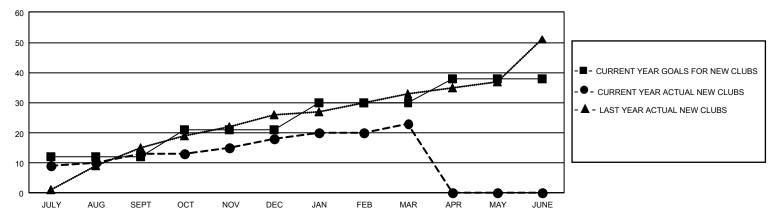

## GOALS AND ACTUAL NEW CLUBS CUMULATIVE

## GMT Constitutional Area 8, Group B

REPORT DOES NOT INCLUDE CLUBS IN UNDISTRICTED AREAS.

|               | 0.1                   |           |               | 1               |                      | _   |
|---------------|-----------------------|-----------|---------------|-----------------|----------------------|-----|
| Clubs         |                       |           |               | Members Members |                      |     |
|               | RESULTS FOR 2022-2023 |           |               | RESULTS FOR 2   |                      |     |
| QUARTER       | NEW CLUB GOAL         | NEW CLUBS | DROPPED CLUBS | QUARTER MEMBE   | R GROWTH NET<br>GOAL | MEN |
| JULY/AUG/SEPT | 36                    | 13        | 8             | JULY/AUG/SEPT   | 350                  |     |
| OCT/NOV/DEC   | 27                    | 5         | 30            | OCT/NOV/DEC     | 380                  |     |
| JAN/FEB/MAR   | 27                    | 5         | 3             | JAN/FEB/MAR     | 305                  |     |
| APR/MAY/JUNE  | 24                    | 0         | 0             | APR/MAY/JUNE    | 278                  |     |